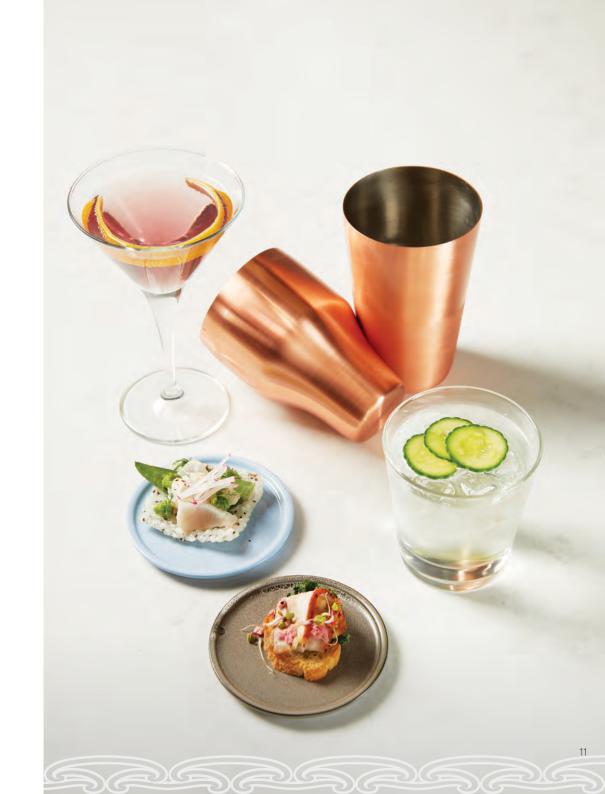

### **Enhance Your Event**

Enhance your event with a range of cocktail and spritz options that can readily be served to large groups.

### Cocktails 8

Serve any one cocktail on arrival in conjunction with to your beverage package

or

On consumption 16 per Cocktail

### Spritz 6

Serve any one spritz on arrival in addition to your beverage package

or

On consumption 14 per Spritz