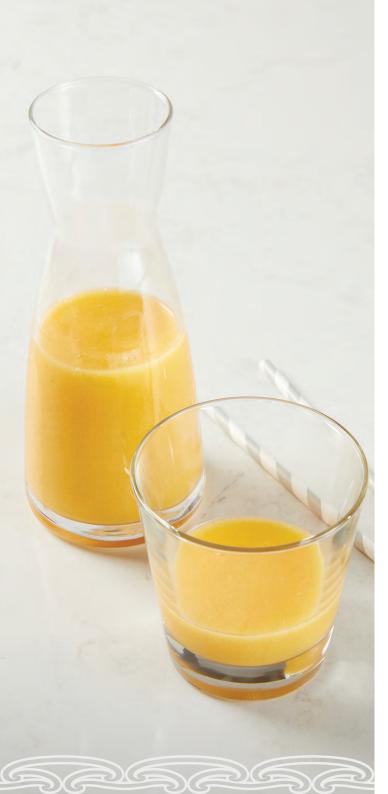

# Standard Juice and Soft Drinks to the Table

Carafes of orange juice and botanical water are set on tables, with other soft drink options available from stations –

Coca-Cola, Coca-Cola Zero Sugar, Sprite, Soda

# Premium Juice and Soft Drinks to the Table

Carafes of orange juice, cranberry juice and botanical water are set on tables with other soft drink options available from stations

Coca-Cola, Coca-Cola Zero Sugar, Sprite, Soda Schweppes Ginger Beer & Most Apple, Orange & Mango Still & sparkling mineral water