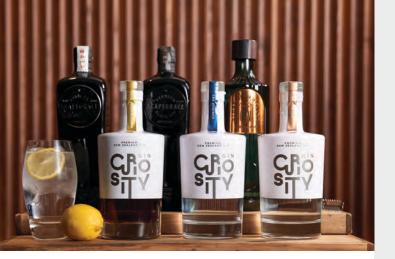

### Small-batch South Island Gin 5

Serve in addition to your beverage package per person per hour

Included

Selection of New Zealand made East Imperial mixers

### Scapegrace Black

Black gin coloured with a unique collection of natural extracts. Crisp and floral balanced citrus and freshness and hint of spice. With a candied sweet potato and pineapple finish.

Distilled in Christchurch

2 kms from Te Pae Christchurch

### **Curiosity Dry**

A classic dry gin for the traditional gin drinker. Using just four New Zealand native botanicals this fabulous gin is as Kiwi as a gin can get.

Distilled in Christchurch

1.5 kms from Te Pae Christchurch

#### Last Minute Pink Gin

Expertly distilled in small batches by our artisan master distiller with every part of its production is done by hand - an epic taste explosion of ripe fruit; with the addition of fresh raspberry, blackcurrant and lime, merging seamlessly into a dry juniper finish.

Distilled in Christchurch

5.5 kms from Te Pae Christchurch

### **Strange Nature**

A unique wine which is made from the alcohol extracted from their 0.0% wine.

Distilled in Marlborough

250 kms from Te Pae Christchurch

Artisan producers all located within 250kms of Te Pae Christchurch