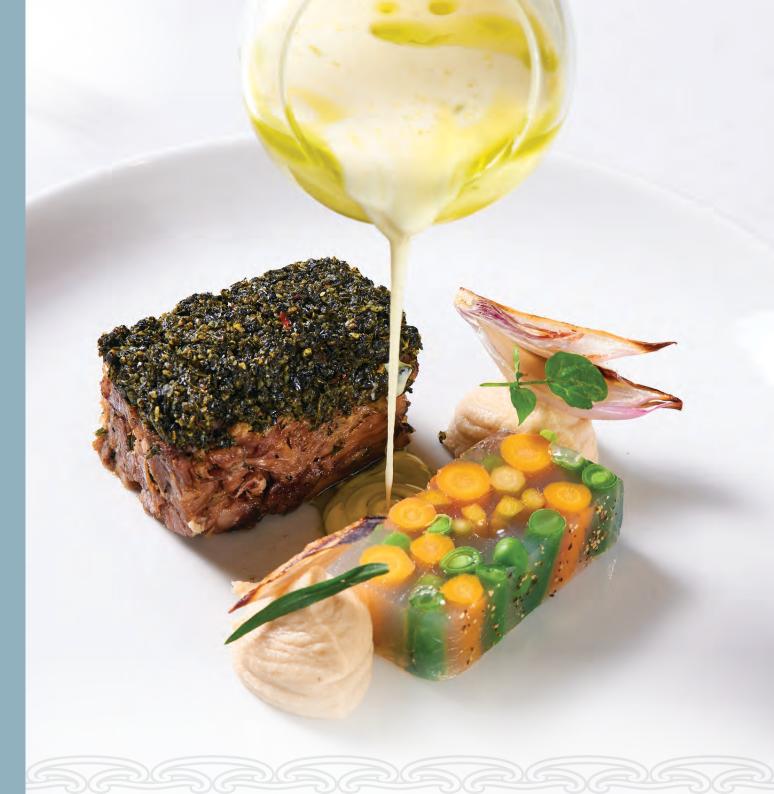

#### Lumina lamb knuckle tataki

red onion, fermented garlic labneh, shaved fennel

#### Lumina Supreme Lamb Shoulder

peas, sea salt roasted baby potatoes, mint and Kawakawa jelly