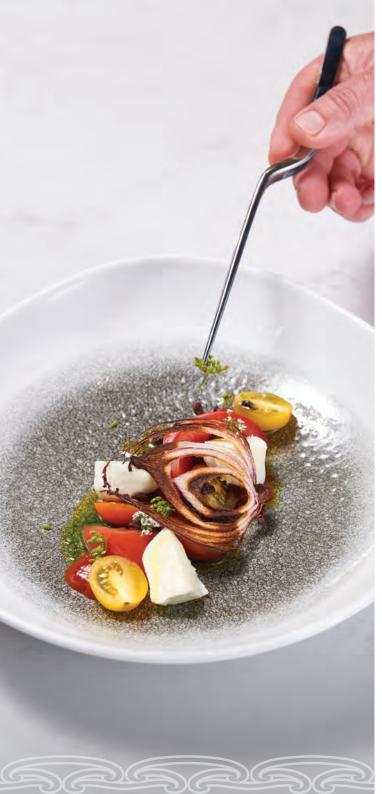

### Kai Whenua (food from the land) - cold 22.5

#### Caramelised cauliflower panna cotta

pickled shiitake mushrooms, charred fennel, fig-ginger syrup

#### Tomato and Wairiri bocconcini

olive soil, gazpacho gel, herb oil, red onion crisps Contains Milk

#### Smoked chicken breast

cauliflower textures (mousse, charred and rice)

#### Beef carpaccio

truffle oil, tossed sunflower seeds, shaved parmesan, Caesar emulsion, crispy capers Contains Milk, Soy

#### Lumina lamb knuckle tataki

red onion, fermented garlic labneh, shaved fennel