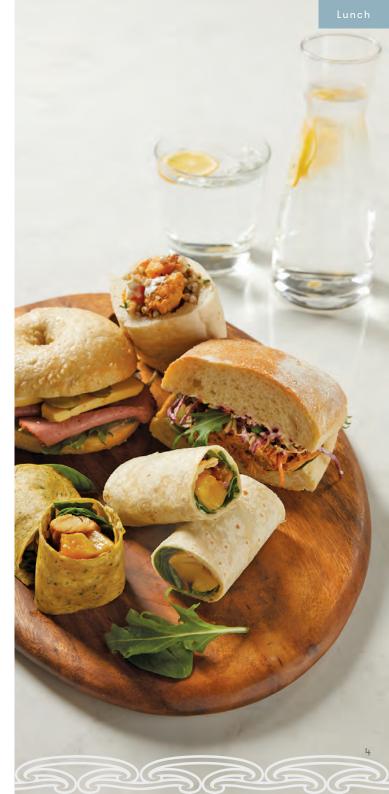

### Deli Options (Choose 1)

#### Sandwiches and Wraps

All Contain Wheat, Gluten, Soy