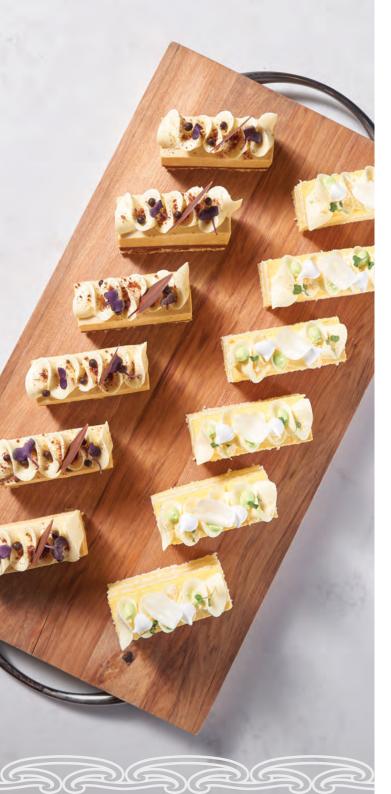

#### Dessert

#### Vegan Chocolate orange tart

Contains Almonds

#### Mandarin cardamom cremeaux

vanilla, pistachio matcha sponge Contains Pistachio, Almonds, Soy, Egg, Milk

# Salted caramelised walnuts, 33% chocolate petit gateaux

Contains Walnuts Gluten, Wheat, Egg, Milk

#### Tarata (citrus) cheesecake

candied peel, sable Contains Wheat, Gluten, Egg, Milk

# Flourless chocolate sponge entremet

berry marmalade, chocolate sponge Contains Soy, Milk, Egg

#### Yoghurt mousse

strawberry rhubarb gel, pink peppercorn sable Contains Milk, Egg, Gluten, Wheat

# Passionfruit, coconut, lime opera

Contains Soy, Milk, Egg

#### Brown butter sponge

banana cream, citrus gel Contains Soy, Milk, Egg

#### Pistachio citrus frangipane tart

Contains Almonds, Pistachio, Gluten, Wheat, Milk, Egg

#### Kiwi and apple choux

Contains Wheat, Gluten Egg, Milk